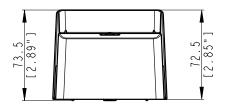

#### **Mechanical properties**

Weight 383 g

Dimensions186 mm x 93 mm x 72 mmMaterialaluminium (ADC12)Surface finishpowder coatingColourblack grey (RAL 7021)