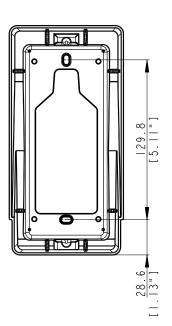

#### **Mechanical properties**

Weight 383 g

Dimensions186 mm x 93 mm x 72 mmMaterialaluminium (ADC12)Surface finishpowder coatingColourblack grey (RAL 7021)