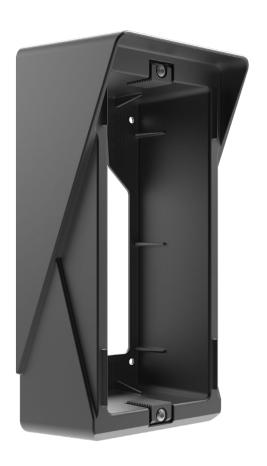

## 2N IP One

The surface-mount box enables straightforward installation of the 2N IP One intercom in homes and office buildings where drilling recessed holes into walls is impossible or overly challenging—typically in concrete or reinforced concrete buildings.

Crafted from durable aluminum and finished with a black powder coating, the box provides robust protection while perfectly complementing all three color variants of the 2N IP One: black, gray, and bronze.