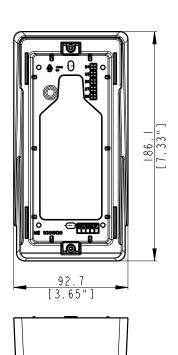

#### **Mechanical properties**

Weight 383 g

Dimensions186 mm x 93 mm x 72 mmMaterialaluminium (ADC12)Surface finishpowder coatingColourblack grey (RAL 7021)