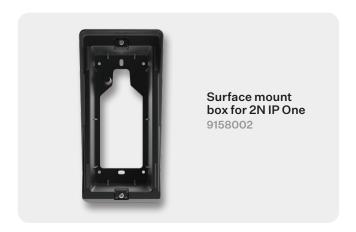

## 2N IP One

The surface-mount box enables straightforward installation of the 2N IP One intercom in homes and office buildings where drilling recessed holes into walls is impossible or overly challenging—typically in concrete or reinforced concrete buildings.

Crafted from durable aluminum and finished with a black powder coating, the box provides robust protection while perfectly complementing all three color variants of the 2N IP One: black, gray, and bronze.